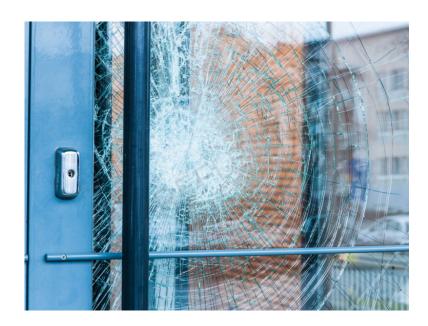

## DESCRIPTION

Reinforces glazing Applied on glazing, this colorless film forms an integral membrane that keeps the glass in place. It avoids the glass pane shattering in the event of explosion or vandalism in place...